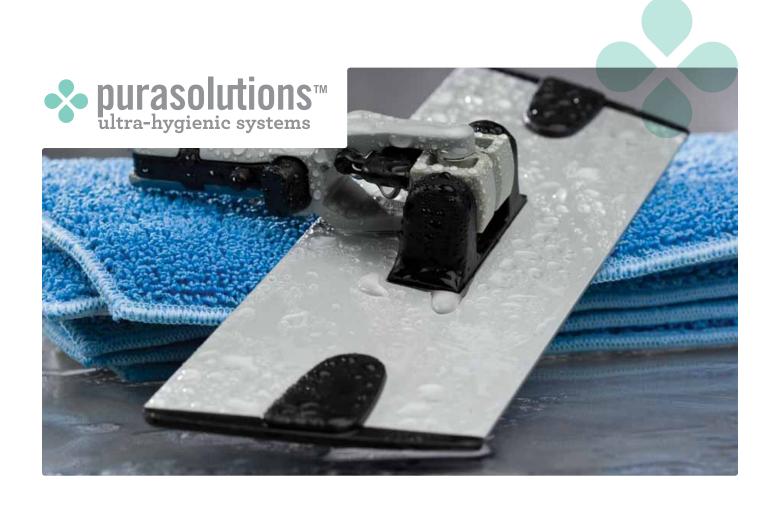

## **Kwik System™**

FRAME & HANDLE

The Kwik™ frame and handle is constructed of high grade aluminum. Frames have tough Velcro® hooks that are vulcanized for extra durability and long life. The lightweight design of the tools make them an ergonomic choice for commercial cleaning.

## WHY YOU NEED THIS:

- Non-reactive aluminum construction will not react to cleaning chemicals or disinfection process, including autoclaving.
- Vulvanized Velcro® on the frame is engineered to match the special Z-velcro™ on the microfibre flat-mops.
- Low profile design can travel underneath doors and equipment.