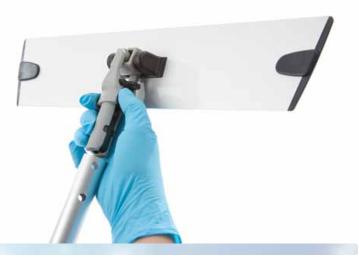

An ergonomic choice for commercial cleaning.

## **Kwik System™**

FRAME & HANDLE

The Kwik™ frame and handle is constructed of high grade aluminum. Frames have tough Velcro® hooks that are vulcanized for extra durability and long life. The lightweight design of the tools make them an ergonomic choice for commercial cleaning.

## **FRAMES AND HANDLES**

These frames and handles are designed to click-and-work. Aluminum is the highest quality available. Polymers are high impact plastics and are able to withstand repeated exposure to cleaning solutions. Frames are constructed so that if a part wears out it can be easily repaired.