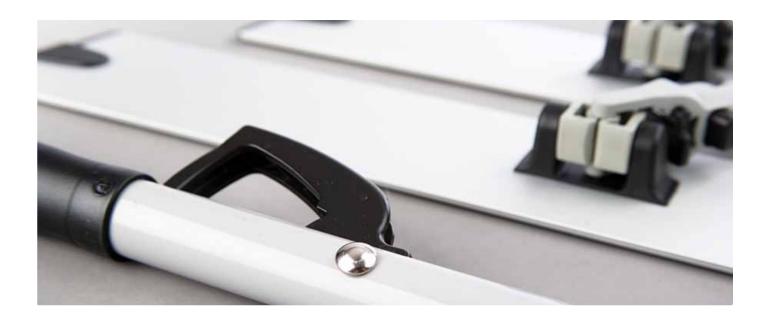

## **FRAMES AND HANDLES**

These frames and handles are designed to click-and-work. Aluminum is the highest quality available. Polymers are high impact plastics and are able to withstand repeated exposure to cleaning solutions. Frames are constructed so that if a part wears out it can be easily repaired.

The 36782 handle has a Kwik-lok™ release lever to allow the user to adjust the handle to the appropriate height. The 36781 handle adjusts to the user's height by using a twist-and-lock collar which secures the telescoping handle at the desired height (just below the users chin).