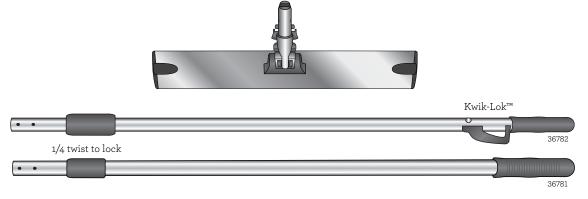

The 36782 handle has a Kwik-lok™ release lever to allow the user to adjust the handle to the appropriate height. The 36781 handle adjusts to the user's height by using a twist-and-lock collar which secures the telescoping handle at the desired height (just below the users chin).

| product | size [cm]  | material          | description                                  | pack |
|---------|------------|-------------------|----------------------------------------------|------|
| 36782   | telescopic | aluminum, polymer | Kwik-lok™ handle                             | 1    |
| 36781   | telescopic | aluminum, polymer | Kwik handle ¼ twist lock                     | 5    |
| 2142    | 23         | aluminum, polymer | vulcanized Velcro® frame                     | 5    |
| 2143    | 40         | aluminum, polymer | vulcanized Velcro® frame                     | 5    |
| 2144    | 55         | aluminum, polymer | vulcanized Velcro® frame                     | 5    |
| 12145   | 90         | aluminum, polymer | vulcanized Velcro® frame                     | 5    |
| 12146   | 120        | aluminum, polymer | vulcanized Velcro® frame, c/w brace & handle | 1    |