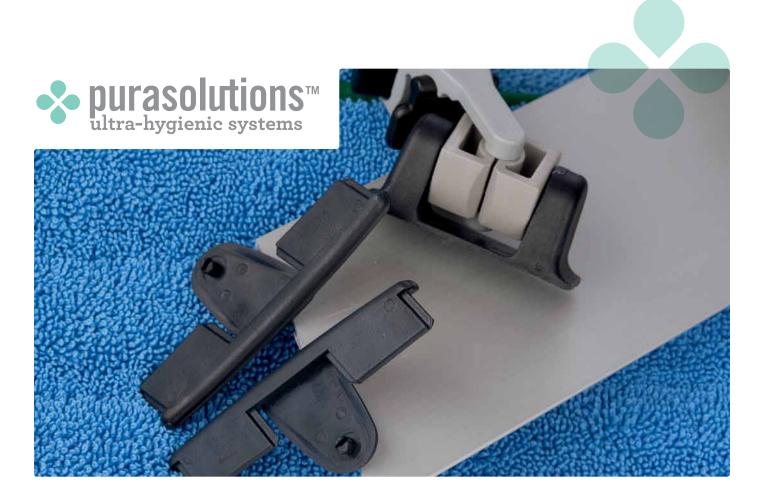

## Kwik™ frame

**REPLACEMENT PARTS** 

The Kwik system frames and handles are designed for professional use. They are built with the highest grade extruded aluminum and durable composites. Each composite material on the frame can be replaced should the part become damaged. Vulcanized velcro® hooks can be removed without tools for cleaning or replacement. The quick connect assembly can be replaced by removing two set screws on the underside of the aluminum channel.

## **FEATURES:**

- High impact composites are durable and last the life of the product. Should damage occur these parts are easy to remove and replace.
- These parts are compatible with the 23 cm, 40 cm and 55cm Kwik frame.