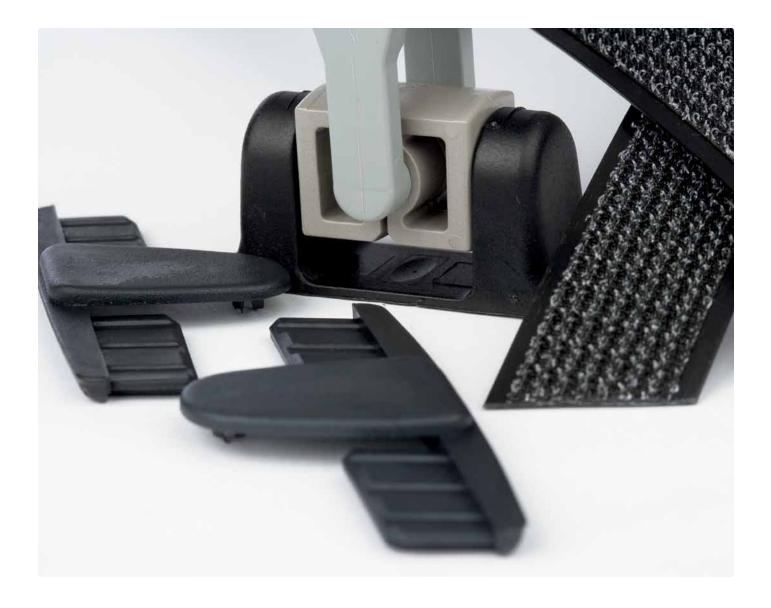

## Kwik™ frame

**REPLACEMENT PARTS** 

The Kwik system frames and handles are designed for professional use. They are built with the highest grade extruded aluminum and durable composites. Each composite material on the frame can be replaced should the part become damaged. Vulcanized velcro® hooks can be removed without tools for cleaning or replacement. The quick connect assembly can be replaced by removing two set screws on the underside of the aluminum channel.

## **FEATURES:**

- High impact composites are durable and last the life of the product. Should damage occur these parts are easy to remove and replace.
- These parts are compatible with the 23 cm, 40 cm and 55cm Kwik frame.