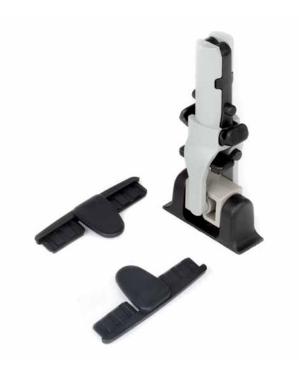

## Kwik™ frame

**REPLACEMENT PARTS** 

The Kwik system frames and handles are designed for professional use. They are built with the highest grade extruded aluminum and durable composites. Each composite material on the frame can be replaced should the part become damaged. Vulcanized velcro® hooks can be removed without tools for cleaning or replacement. The quick connect assembly can be replaced by removing two set screws on the underside of the aluminum channel.

## **FEATURES:**

- High impact composites are durable and last the life of the product. Should damage occur these parts are easy to remove and replace.
- These parts are compatible with the 23 cm, 40 cm and 55cm Kwik frame.