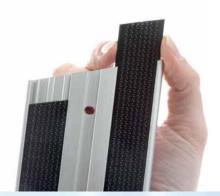

## Kwik™ frame

**REPLACEMENT PARTS** 

The Kwik system frames and handles are designed for professional use. They are built with the highest grade extruded aluminum and durable composites. Each composite material on the frame can be replaced should the part become damaged. Vulcanized velcro® hooks can be removed without tools for cleaning or replacement. The quick connect assembly can be replaced by removing two set screws on the underside of the aluminum channel.

| product | size [cm] | material                                                   | pack |
|---------|-----------|------------------------------------------------------------|------|
| 2141    | -         | replacement kit: connector, 2 end caps for all Kwik frames | 1    |
| 71242   | 23        | replacement velcro® strip for Kwik frame x 2               | 1    |
| 71243   | 40        | replacement velcro® strip for Kwik frame x 2               | 1    |
| 71244   | 55        | replacement velcro® strip for Kwik frame x 2               | 1    |